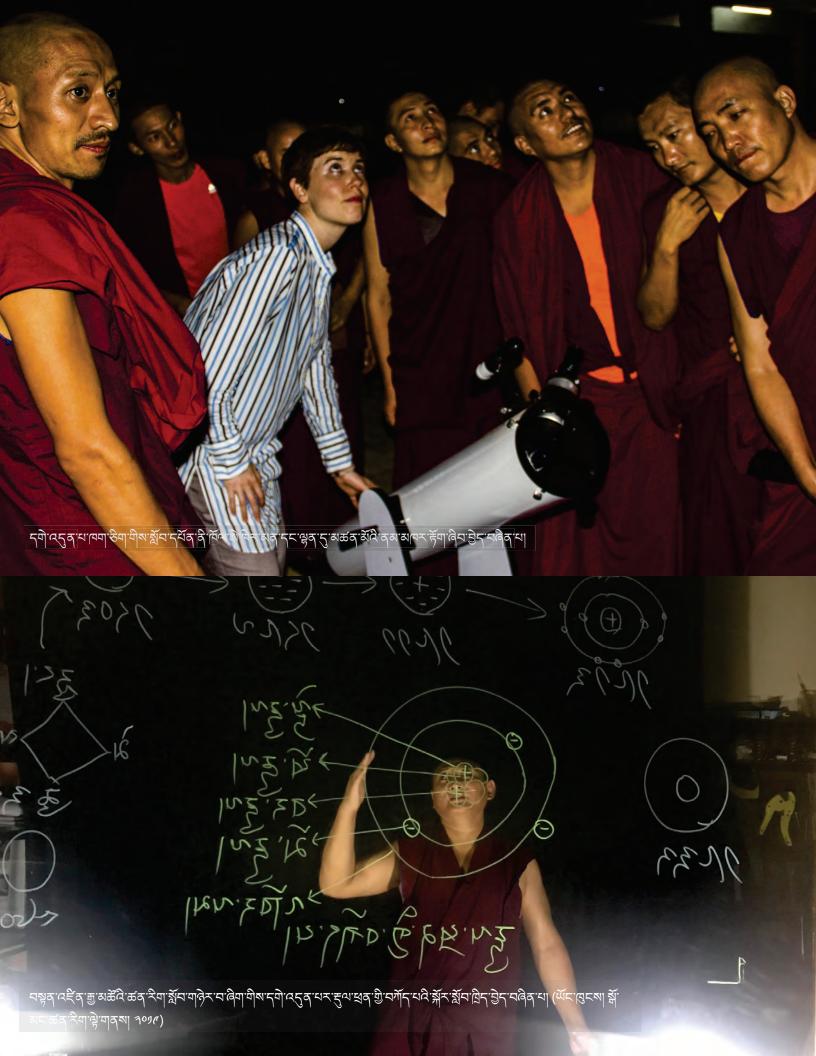

ित्रःचित्रःचित्रःचित्रःचित्रःचित्रःचित्रःचित्रःचित्रःचित्रःचित्रःचित्रःचित्रःचित्रःचित्रःचित्

## हेव महिषाया — महत है स्वा ही ह्व. ११ मदे छेषा १५

## ब्रे.ट्रेंद्रे.स्वा.क्रूंट. १:०० वया. ४:००

## भ्रु 'दर्देश'द्रदःद्रचरः स्टबंद 'देवा'वित्रेश'ग्री: धर्'ाय'वत्वाषा स्राथा प्राप्ति 'श्रोदः'।

> योश्चीर.त्येचे.योबट.लावयी योश्चीर.त्येचे.योबट.लावयी

मुै:र्देदे:सुण्राक्टेंद्र: १:०० व्या १:१०

অপুডাই

## ष्ठे:र्देते:स्रुण:र्केंदः १:३० व्यः ५:००

## धेवाः श्रुरः ग्रीः वदः यः चतुवा सः स्याः चर्तेः श्रेरः।

> चार्श्वर.चन्नर.चार्चर.त्रावया चार्श्वर.चन

क्षेश्र हे प्रमृत्तेश्व ह्वा प्या क्षेश्र हे प्रमृत्ते श्व ह्वा प्या क्षेश्व ह्वा प्या क्षेत्र ह्वा प्या क्षेत्र ह्वा ह्वा क्षेत्र ह्वा क्या ह्वा क्षेत्र ह्वा क्या ह्वा क्षेत्र ह्वा ह्वा ह्वा क्षेत्र ह्वा ह्वा क्षेत्र ह्वा ह्वा क्षेत्र ह्वा ह्वा ह्वा



# गर्रें क्रिंट न्य क्षाया गर्रें क्रिंट न्य इस्राया

## वर्षेट्र यातृ त्यते न्नु साञ्चा सेट्र प्रति या केत् ये सर्केष



ૹ૾<del>ૢ૽</del>ૺૹૢૢઌૢૻઌૻૡૢૡૺ૱ઌઌૣ૽ૣૻૢૡ૱ૹ૽૾ૺ૱ઌૹ૾ૺઌૹ૾ૹઌઌૢૹ૽ઌૢઌૢઌૢઌ૽ૺઌઌઌ૱ री. ट्याप ह्रें य. विया किया सपु. रेमूर या मी. रेटा विराय राष्ट्री प्राय हो . रेटा विराय राष्ट्री स्वाय रेप विराय हो . जानाबाद त्याया मु.के. वादार ही। यह र ही जूर १९५५ जूते खूदे खूद जय क्विवायानवियाने, रवी राष्ट्रीया झार स्थापति सास्य रावाय या राष्ट्रीय १८५० व्यंति । **ॻॖऀॱॺॖॅबॱळॅवब**ॱॻॖऀॱवबेरॱॻॖऀॱहवबायाः धेःपतेः कुषाः ध्वेतिः वाबेरबः हवाबः ५ । अः चित्रार्श्चेर चित्रः क्षेत्राचु केद र्थे त्दिते र्सेट क्षेत्रा केवा विचया सु ति के सेट कि च *५८: ब्रै८: हेते* : यस्प्राचनर र्वेट: ब्रेथ: सर्द्र-प्रा५८। युट: र्कद्र-५८: क्रें स्व र्द्धवःचरः यः प्रबाधः भेषः प्रदः पर्चेत् 'प्रश्चवः अर्धेरः यदेवाषः वावरः प्रये